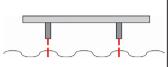

Space & attach brackets to Solar Panel so they align with the peak of Corrugations.

Attach brackets to the roof with roof screws. Seal under the screws and bracket. Run cable under ridge cap and into roof cavity.