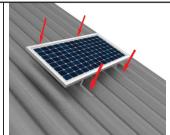

## Solar Light 170mm Round - 225mm Round CORRUGATED IRON ROOF

Before installing: test unit, Plug in and check light in daylight

Decide on a roof location that will expose the Solar Panel to as much sunlight as possible. Avoid shading

Space & attach brackets to Solar Panel so they align with the peak of Corrugations.

Attach brackets to the roof with roof screws. Seal under the screws and bracket. Run cable under ridge cap and into roof cavity.